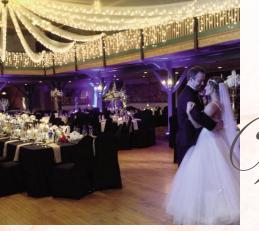

## ALL OF OUR WEDDING RECEPTION PACKAGES INCLUDE:

- ~ Elegantly appointed guest tables covered with full length tablecloths and your choice of coordinated linens and napkins available in a variety of colors (Specialty Linens and Chair Covers are also available at an additional charge)
- ~ Floor length linens for bridal, hors d'oeuvre, buffet, gift, cake, registration, cookie, candy and DJ tables
- ~ Set-up and arrangement of your guest favors, place cards, guest book and simple centerpieces *ask about our Cookie and Candy Table Displays*
- ~ A full five and one half hours for your reception
- ~ A champagne toast for the bridal party (additional guests may be served at 2.75 per glass)
- ~ Soda service for all of your guests all night long (certain additional charges may apply based upon your bar package)
- ~ Coffee station
- ~ Cutting, plating and serving your wedding cake, as well as packaging any uncut cake - be sure to inquire about The Casino's "fabulous" Wedding Cakes
- ~ A beautiful antique mailbox for your gift cards
- ~ Children's menu with special pricing
- ~ Special meals for vegetarians and those with dietary restrictions

Every Wedding Reception Package includes the services of our professional banquet coordinators to direct your event. Professional, uniformed staff and bartenders will complete set-up and tear-down of the room.